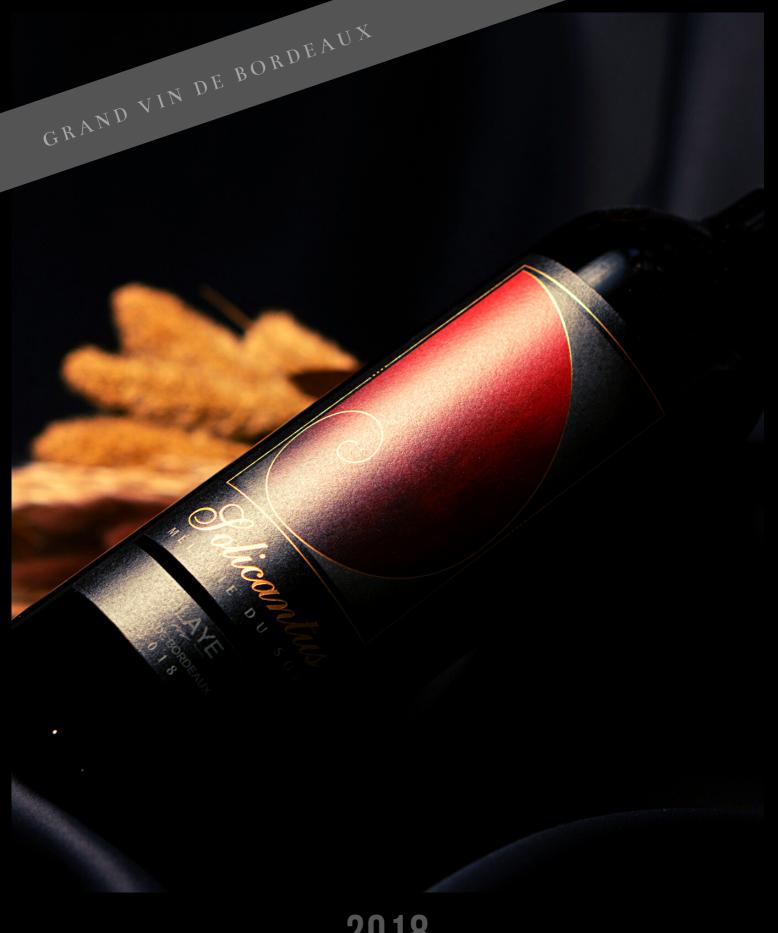

## BLAYE CÔTES DE BORDEAUX

APPELLATION D'ORIGINE CONTRÔLÉE

From the rolling hills of the Blaye region, we bring to you "Solicantus". Soli meaning soil & Cantus meaning melody in latin. True to its word this wine was created in perfect harmony with the savoir faire of the wine makers and the rich terroir of the finest land in Blaye.

The wine is a blend of Merlot, Cabernet Sauvignon and Malbec aged for 18 months in french oak barrels which makes it a perfect red for all occasions. The nose finds a generous bouquet of rich ripe red and black fruits with nuances of spice and notes of refined cedar. It charms its way into the palate by delivering a rich silky mouthfeel, delicious fruitiness, supple tannins and a pleasant finish.